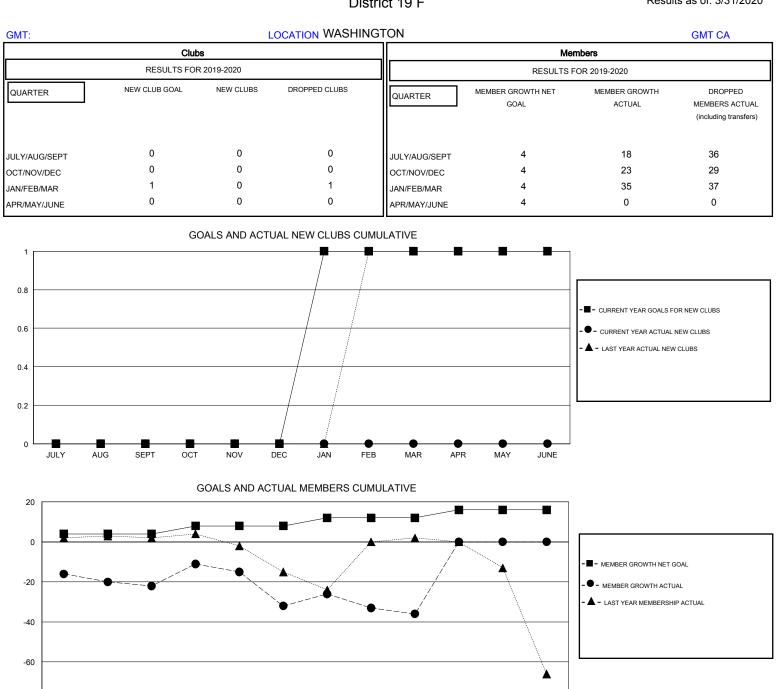

## District 19 F

Results as of: 3/31/2020

JULY AUG SEPT OCT NOV DEC JAN FEB MAR APR MAY JUNE

| DROPPED CLUBS: 1 |     | 28 CLUBS OF 46 ADDED 1 OR MORE<br>NEW MEMBERS | GENDER DISTRIBUTION             |              |     |
|------------------|-----|-----------------------------------------------|---------------------------------|--------------|-----|
|                  |     |                                               | MALE                            | 926 (76.34%) |     |
|                  |     |                                               | FEMALE                          | 287 (23.66%) |     |
| DROPPED MEMBERS  |     |                                               |                                 |              |     |
| DECEASED         | 12  | CLICK HERE FOR CUMULATIVE<br>MEMBERSHIP DATA  | TOTAL FAMILY UNIT MEMBERS       |              | 165 |
| CLUB CANCELLED   | 0   |                                               | FAMILY MEMBERS PAYING HALF DUES |              | 90  |
| OTHER            | 90  |                                               |                                 |              | 86  |
| TOTAL            | 102 |                                               |                                 |              |     |